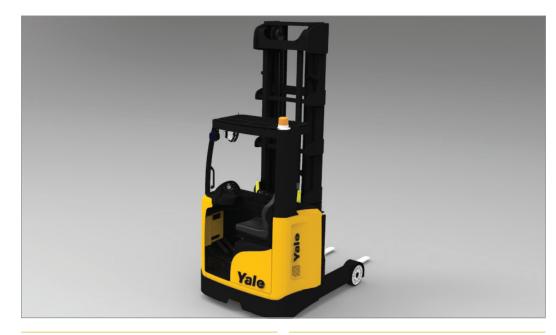

# Panoramic mirror and pedestrian awareness light MR14/16/16N/16HD/20/20HD/25

### **Solution**

The panoramic mirror offers improved visibility on both sides of the truck and the Pedestrian Awareness Light (PAL) helps to increase awareness reducing the number of accidents within the warehouse. Panoramic mirror and PAL are both mounted on the overhead guard.