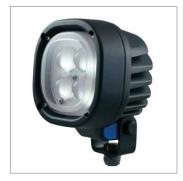

# Panoramic mirror and pedestrian awareness light MR14/16/16N/16HD/20/20HD/25

### **Solution**

The panoramic mirror offers improved visibility on both sides of the truck and the Pedestrian Awareness Light (PAL) helps to increase awareness reducing the number of accidents within the warehouse. Panoramic mirror and PAL are both mounted on the overhead guard.

#### **Control**

The pedestrian awareness light automatically turns on when the operator drives in forward direction.